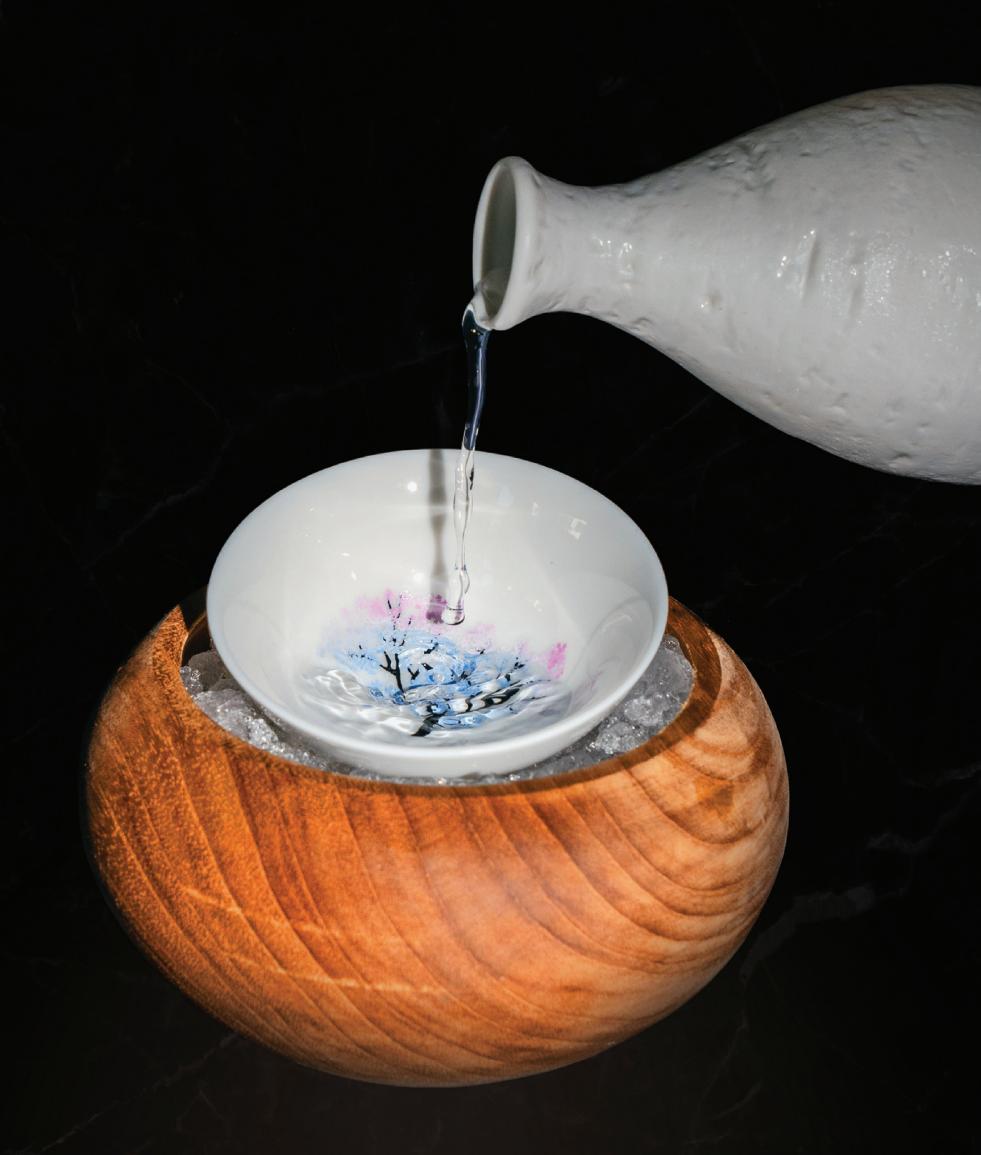

## WASABI GIMLET

Our creative take on the classic Gimlet, where the cold liquid touching the thermochromic sake cup will make the sake cup change colour from pink to blue.

KINOBI GIN, WASABI DISTILLATE, ELDERFLOWER