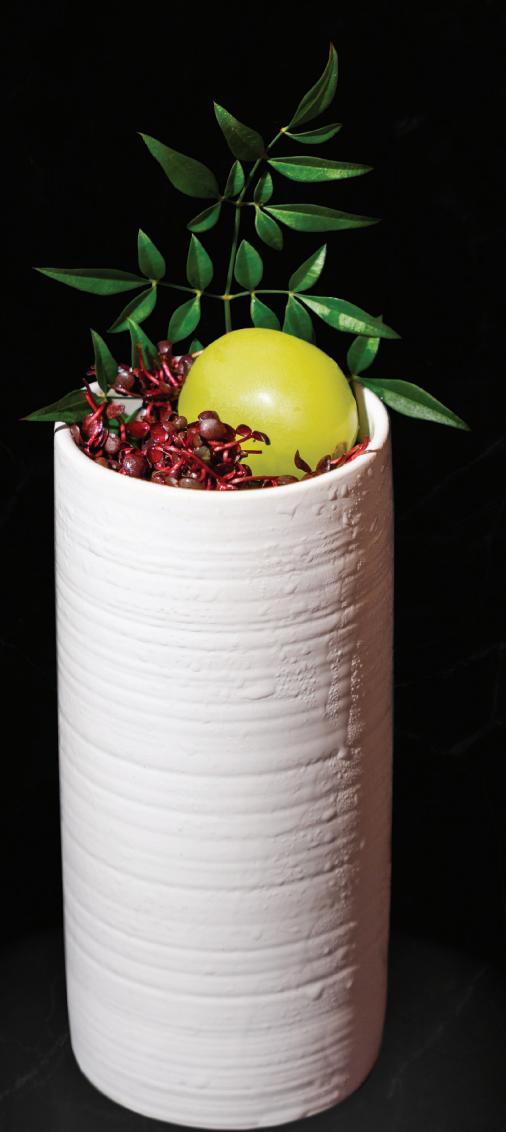

#### NASHI MARTINI ORANGE SHOKUPAN

## NASHI MARTINI

All the fruity and aromatic Japanese elements in a glass. This Snappy, fresh and light martini style is enhanced with Perfumes of sesame scent, leaving the guest wondering what the smell could be. Sesame is a great matching flavour with Nashi Pears.

## ORANGE SHOKUPAN

An orange marmalade on Toasted bread in a Liquid Form, Japanese Bread (shokupan) will evoke a memory on the palate of having breakfast with Japanese citrus marmalades with bread. The garnish will be an explosion of mini pearls on a thin cracker.

BLOOD ORANGE COINTREAU, TOASTED BREAD HYDROSOL, GRAPEFRUIT, BRUICHLADDICH CLASSIC LADDIE WHISKY