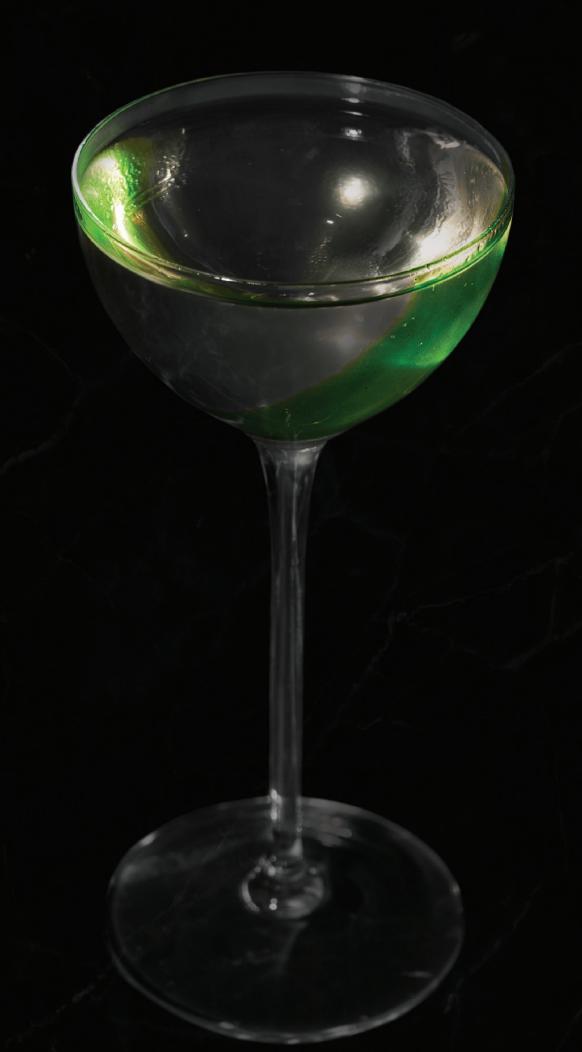

### MAYA THAI

Our creative take on the classic Mai tai, with a green Matcha Paint will aesthetically please the EYE and change colour of the drink, from transparent to light green, while releasing Matcha Flavour!

BACARDI WHITE RUM, FUJI APPLE DISTILLATE, THAI BASIL WINE, PENJA PEPPER, EDIBLE MATCHA PAINT