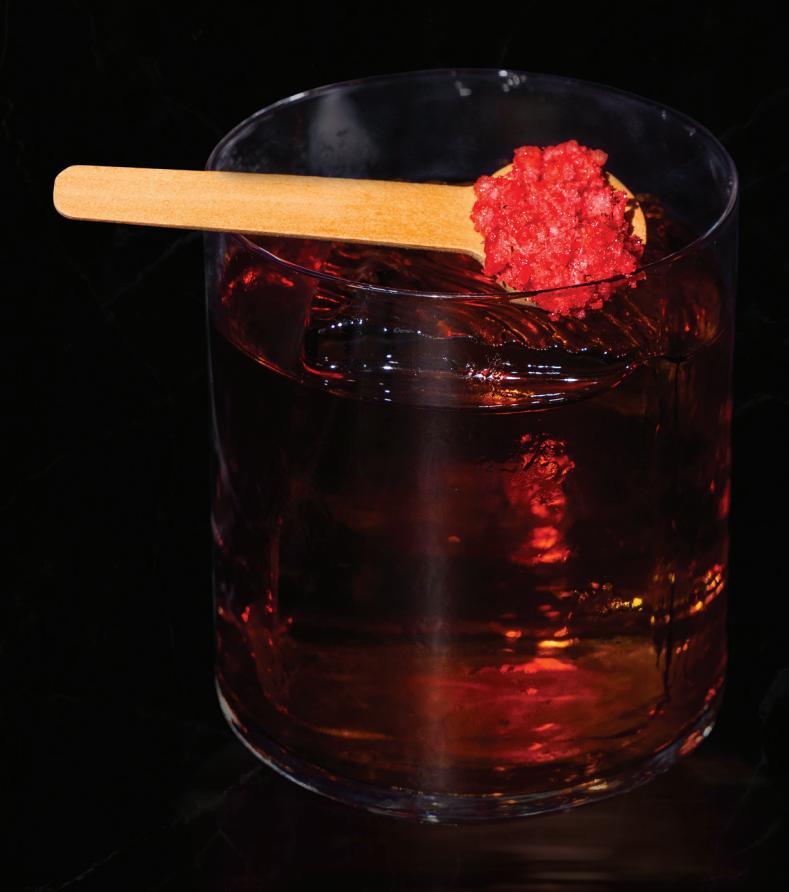

## CANDY POP NEGRONI

A classic negroni with a MayaBay flair. For the sound effect this Cognac based Negroni is garnished with a wooden spoon filled with "Popping Candies", rest assured the ears with tingle.

REMY VSOP COGNAC, CAMPARI, SWEET VERMOUTH, PANDAN & COCOA BUTTER WASHED