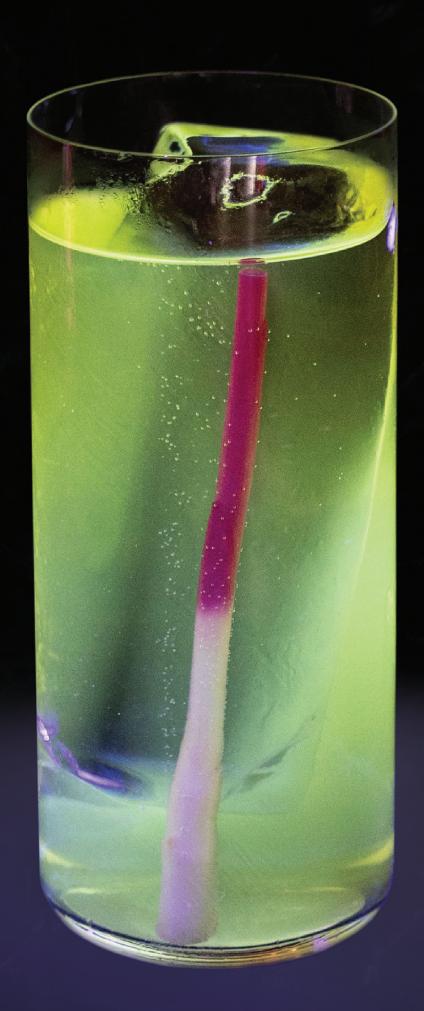

## PICKLE ME UP!

A Gin & Tonic with a twist, the Drink will Glow under UV LIGHT.

BOTANIST GIN, PICKLED GINGER, YUZU WATER, TIMUR BERRY, LONDON ESSENCE TONIC, ULTRAVIOLET