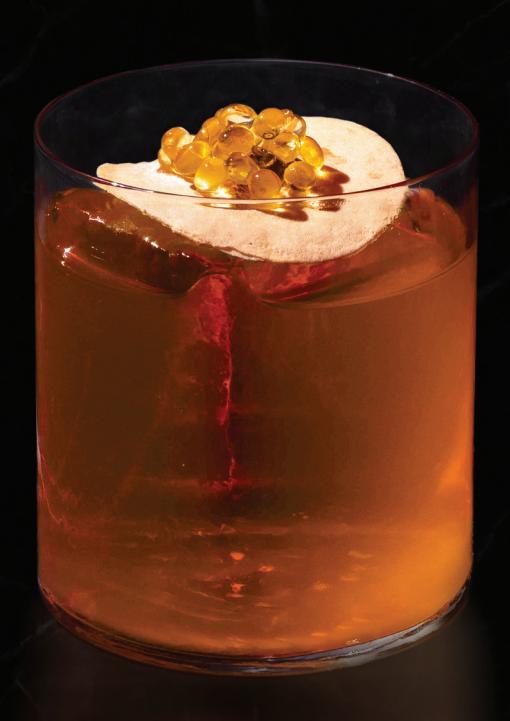

## TOM YAM

A culinary approach of the famous Tom Yam soup, with a pickle cherry tomato. The drink will be heating the palate with a Home-made bell pepper Birds Eye chilli liquor.

PATRON REPOSADO, MEZCAL, BIRD EYE CHILLI, COCONUT KAFFIR LIME LEAF, SOUR TOMATO WATER