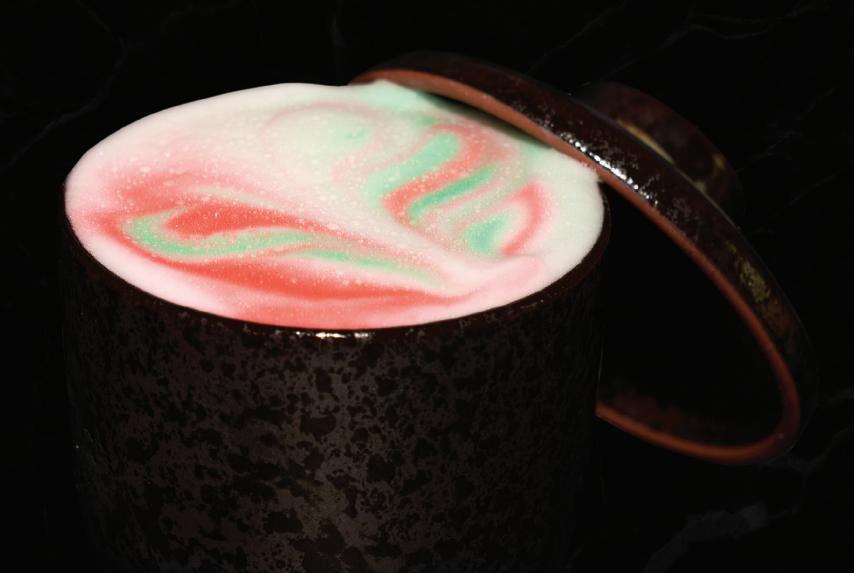

## MANGO STICKY RICE

A light fizzy drink with the flavour of the traditional dish originated in Thailand. The Cocktail will be served with Hot Coconut Foam giving to the taste an Hot & Cold contrast on the palate.

MANGO WINE FORTIFIED, RUE BERRY, TOASTED RICE ORGEAT, BUBBLES