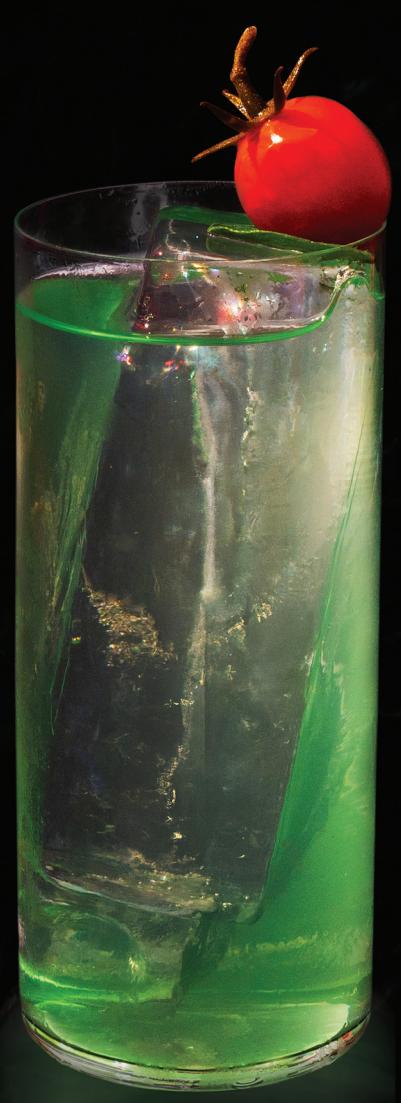

## MAYA THAI PICKLE ME UP!

### MAYA THAI

Our creative take on the classic Mai tai, with a green Matcha Paint will aesthetically please the EYE and change colour of the drink, from transparent to light green, while releasing Matcha Flavour!

BACARDI WHITE RUM, FUJI APPLE DISTILLATE, THAI BASIL WINE, PENJA PEPPER, EDIBLE MATCHA PAINT