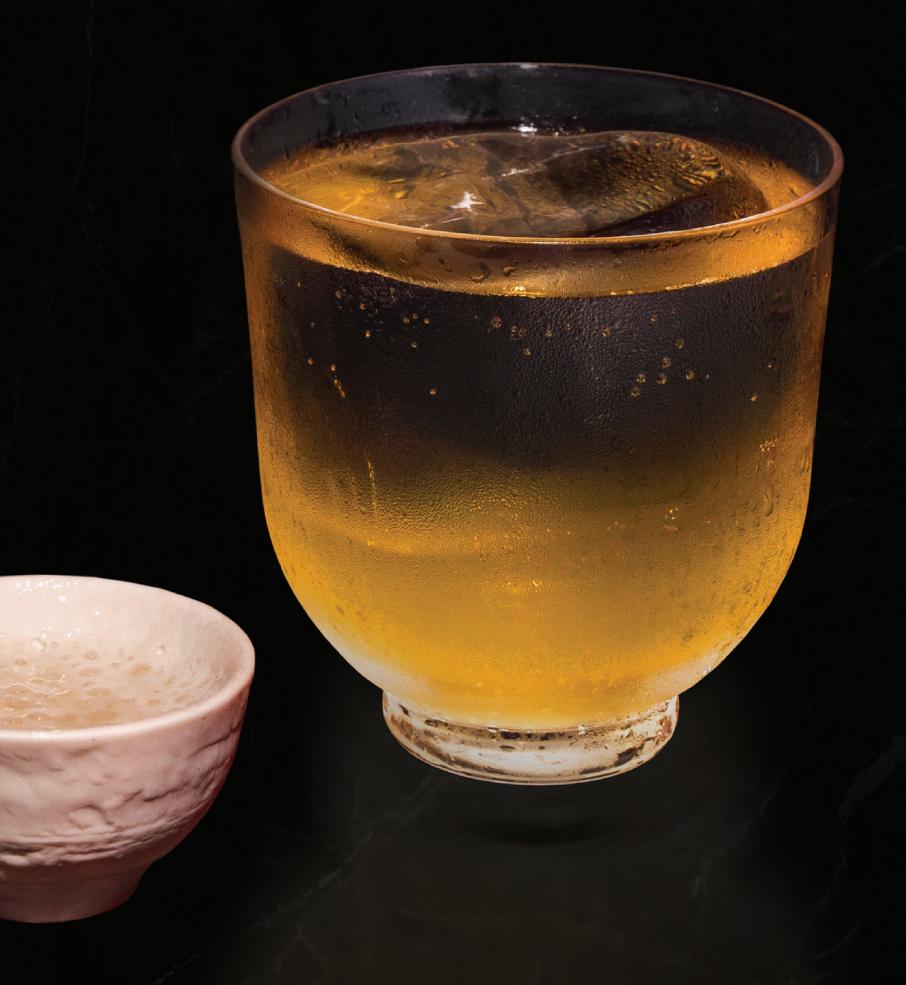

## WASABI GIMLET

Our creative take on the classic Gimlet, where the cold liquid touching the thermochromic sake cup will make the sake cup change colour from pink to blue.

KINOBI GIN, WASABI DISTILLATE, ELDERFLOWER